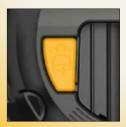

### **Powertool Connection** Socket

Socket for power tool with automatic start/ stop, Led warning, speed regulator