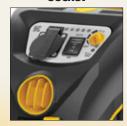

### **HEPA Filtration**

High efficiency H13 cartridge 3.500 cm<sup>2</sup>

The DURAVAC PRO30L is an innovative vacuum dust extractor designed to work together with power tools such as drills and sanders. It is certified class L, ideal for a safe suction of low-risk dust.

To clean the filter you just need to push a button and it will be ready to use. It is also equipped with a multi-stage filtration system consisting of a microfibre bag and a hepa H13 cartridge. Thanks to the bag you avoid clogging the cartridge and inhaling harmful substances.